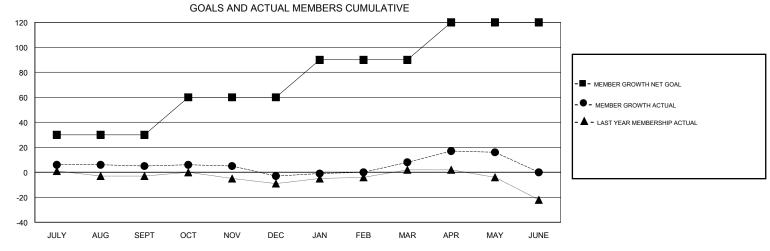

## District 105NE

Results as of: 05/31/2018

| DROPPED CLUBS: 2 |    | 23 CLUBS OF 36 ADDED 1 OR MORE<br>NEW MEMBERS | GENDER DISTRIBUTION           MALE         507 (78.24%)           FEMALE         141 (21.76%) |     |
|------------------|----|-----------------------------------------------|-----------------------------------------------------------------------------------------------|-----|
| DROPPED MEMBERS  |    |                                               | Women Percentage Fiscal Year Goal: 25%                                                        |     |
| DECEASED         | 9  | CLICK HERE FOR CUMULATIVE                     | TOTAL FAMILY UNIT MEMBERS                                                                     | 67  |
| CLUB CANCELLED   | 0  | MEMBERSHIP DATA                               |                                                                                               | 0.4 |
| OTHER            | 40 |                                               | FAMILY MEMBERS PAYING HALF DUES                                                               | 34  |
| TOTAL            | 49 |                                               |                                                                                               |     |