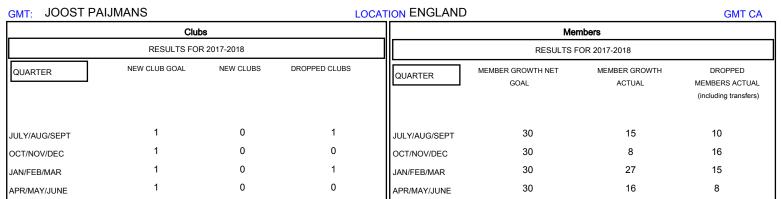

## District 105NE

Results as of: 05/31/2018

| DROPPED CLUBS: 2 |    | 23 CLUBS OF 36 ADDED 1 OR MORE<br>NEW MEMBERS | GENDER DISTRIBUTION           MALE         507 (78.24%)           FEMALE         141 (21.76%) |     |
|------------------|----|-----------------------------------------------|-----------------------------------------------------------------------------------------------|-----|
| DROPPED MEMBERS  |    |                                               | Women Percentage Fiscal Year Goal: 25%                                                        |     |
| DECEASED         | 9  | CLICK HERE FOR CUMULATIVE                     | TOTAL FAMILY UNIT MEMBERS                                                                     | 67  |
| CLUB CANCELLED   | 0  | MEMBERSHIP DATA                               |                                                                                               | 0.4 |
| OTHER            | 40 |                                               | FAMILY MEMBERS PAYING HALF DUES                                                               | 34  |
| TOTAL            | 49 |                                               |                                                                                               |     |