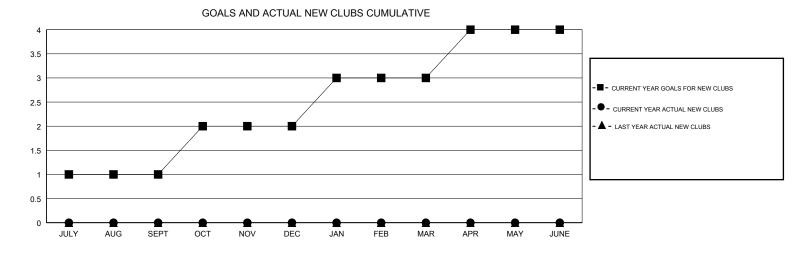

## District 105NE

Results as of: 05/31/2018

| DROPPED CLUBS: 2 |    | 23 CLUBS OF 36 ADDED 1 OR MORE<br>NEW MEMBERS | GENDER DISTRIBUTION           MALE         507 (78.24%)           FEMALE         141 (21.76%) |     |
|------------------|----|-----------------------------------------------|-----------------------------------------------------------------------------------------------|-----|
| DROPPED MEMBERS  |    |                                               | Women Percentage Fiscal Year Goal: 25%                                                        |     |
| DECEASED         | 9  | CLICK HERE FOR CUMULATIVE                     | TOTAL FAMILY UNIT MEMBERS                                                                     | 67  |
| CLUB CANCELLED   | 0  | MEMBERSHIP DATA                               |                                                                                               | 0.4 |
| OTHER            | 40 |                                               | FAMILY MEMBERS PAYING HALF DUES                                                               | 34  |
| TOTAL            | 49 |                                               |                                                                                               |     |